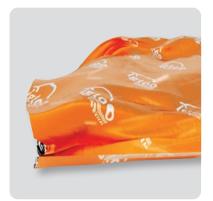

### **Effective thermal stabilisation**

**Ultra-light, ultra effective:** The Igloo Blanket excels in thermal retention and heat distribution, even under extreme conditions. This remarkable insulation capability is made possible by Igloo technology, an ultra-light fabric known for its exceptional ability to retain heat even under extreme conditions.

**Minimising heat loss:** The blanket features an innovative network of cells that capture warm air - allowing it to flow.

**Reflecting the heat back:** A reflective metallic layer directs heat back toward the user, enhancing insulation and locking in body heat.