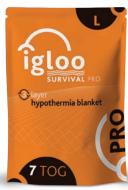

# 3 layer hypothermia blanket

A **3-layer blanket:** Designed to maintain body heat in scenarios involving critical, life-threatening, injuries and conditions.

IG004

IGLOO PRO 3-LAYER HYPOTHERMIA BLANKET

#### IG002

IGLOO PRO 3-LAYER HYPOTHERMIA BLANKET

LARGE | Emergency Orange

2.3m x 1.8m | 7 TOG

#### IG008

IGLOO PRO 3-LAYER HYPOTHERMIA BLANKET

MEDIUM | Emergency Orange

2.3m x 1.5m | 7 TOG

#### **IG007**

IGLOO PRO 3-LAYER HYPOTHERMIA BLANKET

MEDIUM | Coyote Brown

2.3m x 1.5m | 7 TOG