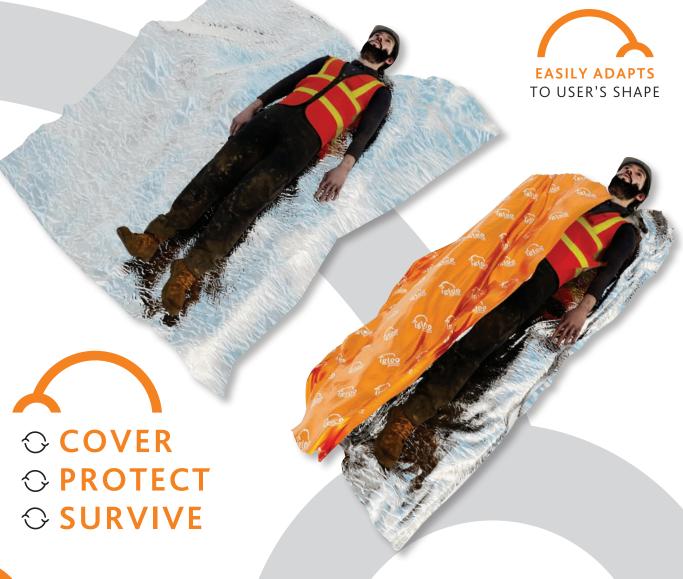

### **Rapid deployment**

In emergencies, every second counts. The Igloo Blanket unfolds quickly and effortlessly and starts to maintain body temperature in seconds. Due to its small space-saving pack, the Igloo Blanket is an essential for all first responders and disaster relief teams.

Igloo Blankets are not pressure packed and can be opened, inflated and deployed more rapidly as a result.

**Body-hugging fit:** The Igloo Blanket adapts to the user's shape, snugly wrapping them. Its cocooning effect means no gaps and no heat escape, but is adaptable if a looser fit is required.