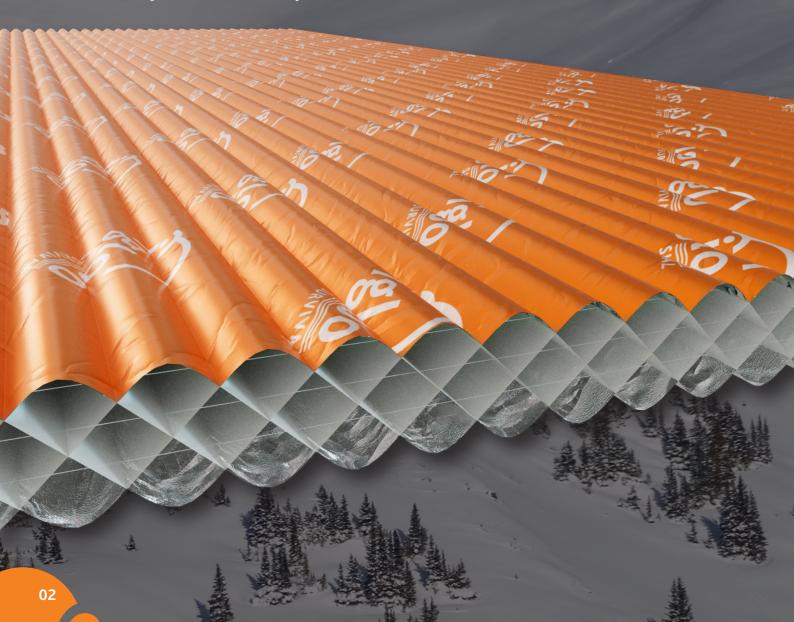

### **Effective thermal stabilisation**

**Ultra-light, ultra effective:** The Igloo Blanket excels in thermal retention and heat distribution, even under extreme conditions. This remarkable insulation capability is made possible by Igloo technology, an ultra-light fabric known for its exceptional ability to retain heat even under extreme conditions.

**Minimising heat loss:** The blanket features an innovative network of cells that capture warm air - allowing it to flow.

**Reflecting the heat back:** A reflective metallic layer directs heat back toward the user, enhancing insulation and locking in body heat.