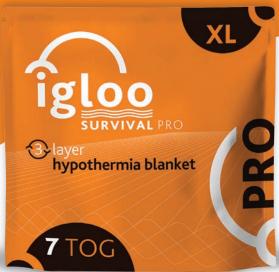

# 3 layer hypothermia blanket

A **3-layer blanket:** Designed to maintain body heat in scenarios involving critical, life-threatening, injuries and conditions.

IG004

IGLOO PRO 3-LAYER HYPOTHERMIA BLANKET

X LARGE | Emergency Orange

2.3m x 2m | 7 TOG