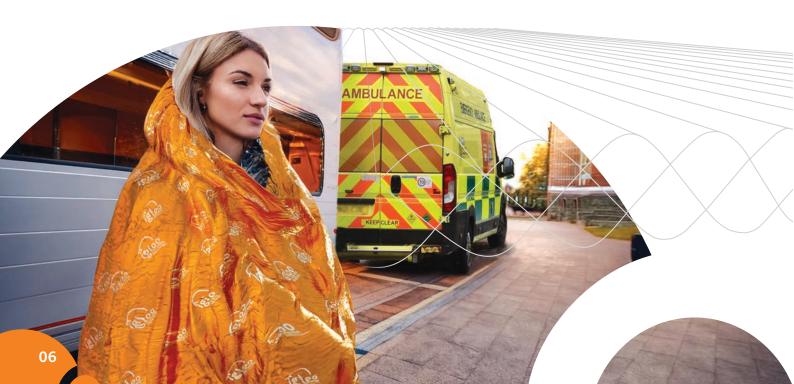

hypothermia blankets
COVER O PROTECT O SURVIVE

The Igloo Hypothermia Blanket helps to preserve lives during initial medical care.

The Igloo blanket combines state-of-the-art materials and technology to regulate temperature swiftly and effectively during emergency situations, playing a critical role in initial medical assessment and interventions.

Designed for emergency situations, The Igloo Blanket combines **cutting-edge technology** with practical features to quickly stabilise temperature and maintain optimal thermal retention.

The Igloo Blanket is the ultimate choice for the Military and Emergency Services including dedicated teams trained to save lives in rugged terrain. Available in **Emergency Orange** and **Coyote Brown** for military use.