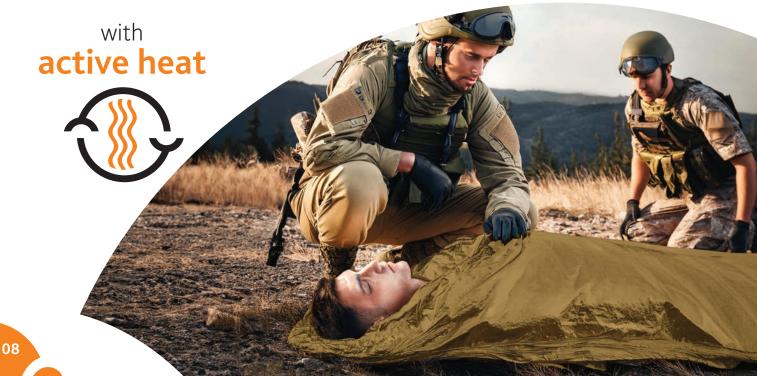

Designed for emergency situations, The Igloo Blanket combines **cutting-edge technology** with practical features to quickly stabilise temperature and maintain optimal thermal retention.

The Igloo Blanket is the ultimate choice for the Military and Emergency Services including dedicated teams trained to save lives in rugged terrain. Available in **Emergency Orange** and **Coyote Brown** for military use.

### Reliable thermal performance from incident to ER

**Trauma management:** Right from the scene of the incident, from prehospital to the operating theatre, the Igloo blanket maintains seamless life-saving heat - maximising survival outcomes.

**Radiation and conduction minimisation:** The technology reflects body heat back to the user, maintaining core temperature.

**Locks in heat.** From climbing accident to military medical extraction, the impermeable design shields against wind-chill, blocks evaporation and prevents heat loss whatever the environment.