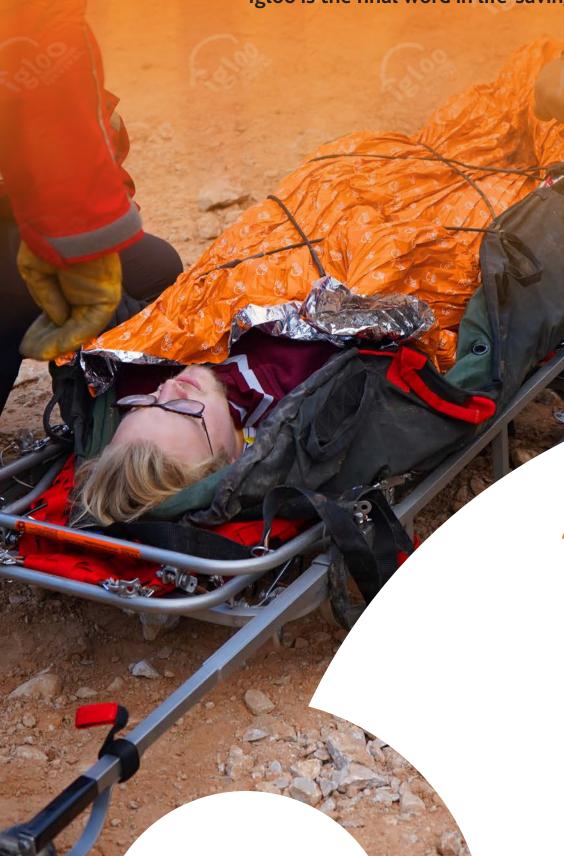

hypothermia blankets
COVER O PROTECT O SURVIVE

The Igloo Hypothermia Blanket helps to preserve lives during initial medical care.

The Igloo blanket combines state-of-the-art materials and technology to regulate temperature swiftly and effectively during emergency situations, playing a critical role in initial medical assessment and interventions.

Designed for emergency situations, The Igloo Blanket combines **cutting-edge technology** with practical features to quickly stabilise temperature and maintain optimal thermal retention.

The Igloo Blanket is the ultimate choice for the Military and Emergency Services including dedicated teams trained to save lives in rugged terrain. Available in **Emergency Orange** and **Coyote Brown** for military use.

### **Rapid deployment**

In emergencies, every second counts. The Igloo Blanket unfolds quickly and effortlessly and starts to maintain body temperature in seconds. Due to its small space-saving pack, the Igloo Blanket is an essential for all first responders and disaster relief teams.

Igloo Blankets are not pressure packed and can be opened, inflated and deployed more rapidly as a result.

**Body-hugging fit:** The Igloo Blanket adapts to the user's shape, snugly wrapping them. Its cocooning effect means no gaps and no heat escape, but is adaptable if a looser fit is required.

### Reliable thermal performance from incident to ER

**Trauma management:** Right from the scene of the incident, from prehospital to the operating theatre, the Igloo blanket maintains seamless life-saving heat - maximising survival outcomes.