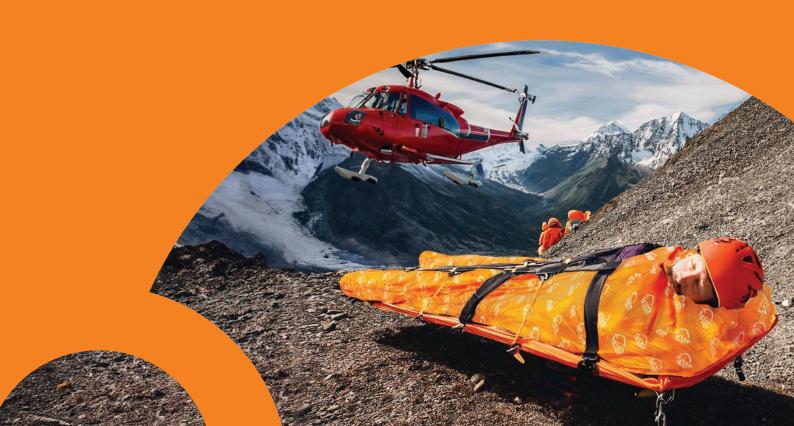

### **Rapid deployment**

In emergencies, every second counts. The Igloo Blanket unfolds quickly and effortlessly and starts to maintain body temperature in seconds. Due to its small space-saving pack, the Igloo Blanket is an essential for all first responders and disaster relief teams.

Igloo Blankets are not pressure packed and can be opened, inflated and deployed more rapidly as a result.

**Body-hugging fit:** The Igloo Blanket adapts to the user's shape, snugly wrapping them. Its cocooning effect means no gaps and no heat escape, but is adaptable if a looser fit is required.

### Reliable thermal performance from incident to ER

**Trauma management:** Right from the scene of the incident, from prehospital to the operating theatre, the Igloo blanket maintains seamless life-saving heat - maximising survival outcomes.

**Radiation and conduction minimisation:** The technology reflects body heat back to the user, maintaining core temperature.

**Locks in heat.** From climbing accident to military medical extraction, the impermeable design shields against wind-chill, blocks evaporation and prevents heat loss whatever the environment.