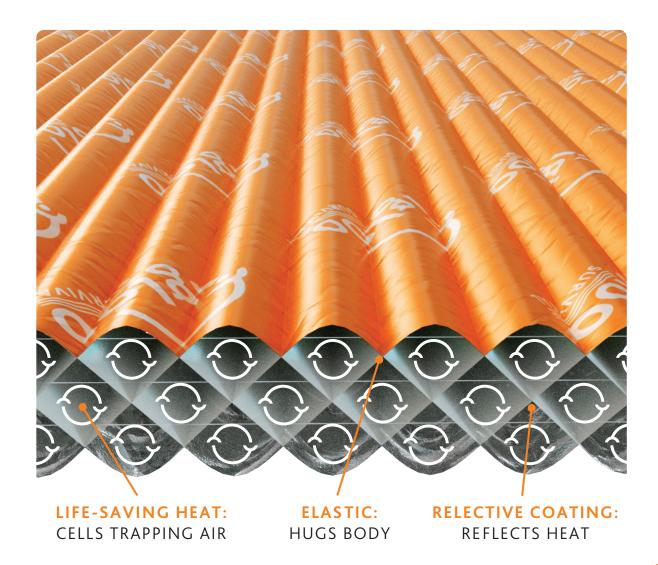

## Life-saving heat to the core

Why is the Igloo Blanket a survival essential?

### **Effective thermal stabilisation**

**Ultra-light, ultra effective:** The Igloo Blanket excels in thermal retention and heat distribution, even under extreme conditions. This remarkable insulation capability is made possible by Igloo technology, an ultra-light fabric known for its exceptional ability to retain heat even under extreme conditions.

**Minimising heat loss:** The blanket features an innovative network of cells that capture warm air - allowing it to flow.

**Reflecting the heat back:** A reflective metallic layer directs heat back toward the user, enhancing insulation and locking in body heat.