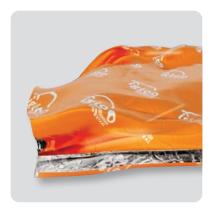

hypothermia blankets
COVER O PROTECT O SURVIVE

The Igloo Hypothermia Blanket helps to preserve lives during initial medical care.

The Igloo blanket combines state-of-the-art materials and technology to regulate temperature swiftly and effectively during emergency situations, playing a critical role in initial medical assessment and interventions.

Designed for emergency situations, The Igloo Blanket combines **cutting-edge technology** with practical features to quickly stabilise temperature and maintain optimal thermal retention.

The Igloo Blanket is the ultimate choice for the Military and Emergency Services including dedicated teams trained to save lives in rugged terrain. Available in **Emergency Orange** and **Coyote Brown** for military use.