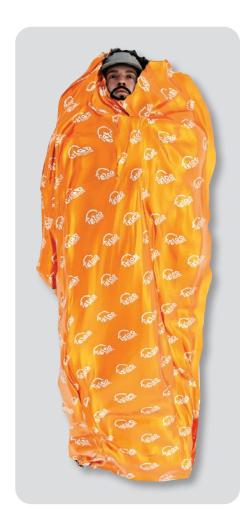

Igloo Blankets are not pressure packed and can be opened, inflated and deployed more rapidly as a result.

**Body-hugging fit:** The Igloo Blanket adapts to the user's shape, snugly wrapping them. Its cocooning effect means no gaps and no heat escape, but is adaptable if a looser fit is required.