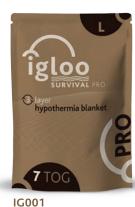

# 3 layer hypothermia blanket

A **3-layer blanket:** Designed to maintain body heat in scenarios involving critical, life-threatening, injuries and conditions.

IG004

IGLOO PRO 3-LAYER HYPOTHERMIA BLANKET

#### IG002

IGLOO PRO 3-LAYER HYPOTHERMIA BLANKET

LARGE | Emergency Orange

2.3m x 1.8m | 7 TOG

#### IG008

IGLOO PRO 3-LAYER HYPOTHERMIA BLANKET

MEDIUM | Emergency Orange

2.3m x 1.5m | 7 TOG

#### **IG007**

IGLOO PRO 3-LAYER HYPOTHERMIA BLANKET

MEDIUM | Coyote Brown

2.3m x 1.5m | 7 TOG